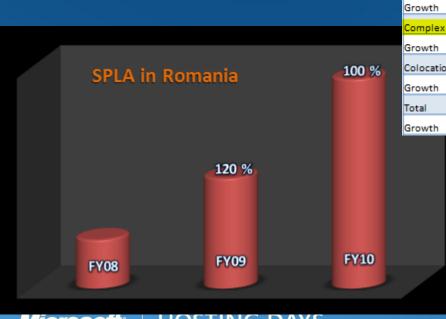

#### **SPLA: Names and Actions**

- Started FY09 with 6 SPLA partners, we have now 19, 7 new in the last 4 months
- First three Microsoft Certified partners with Hosting Competency

Hosted Exchange and Sharepoint offerings